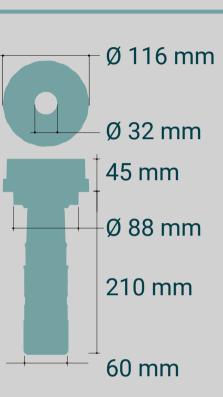

## TRETOK 105

## fuel protection made simple

The integrated progressive closing float unit prevents fuel transfer from the tank filler neck, which is always the most difficult part to protect.

The installation on the tank is quick, reliable and requires no modifications, sealants or glues.

Compatible with original OEM caps of tanks with 2-point bayonet opening Ø 105 mm

2-point internal bayonet fitting 105mm