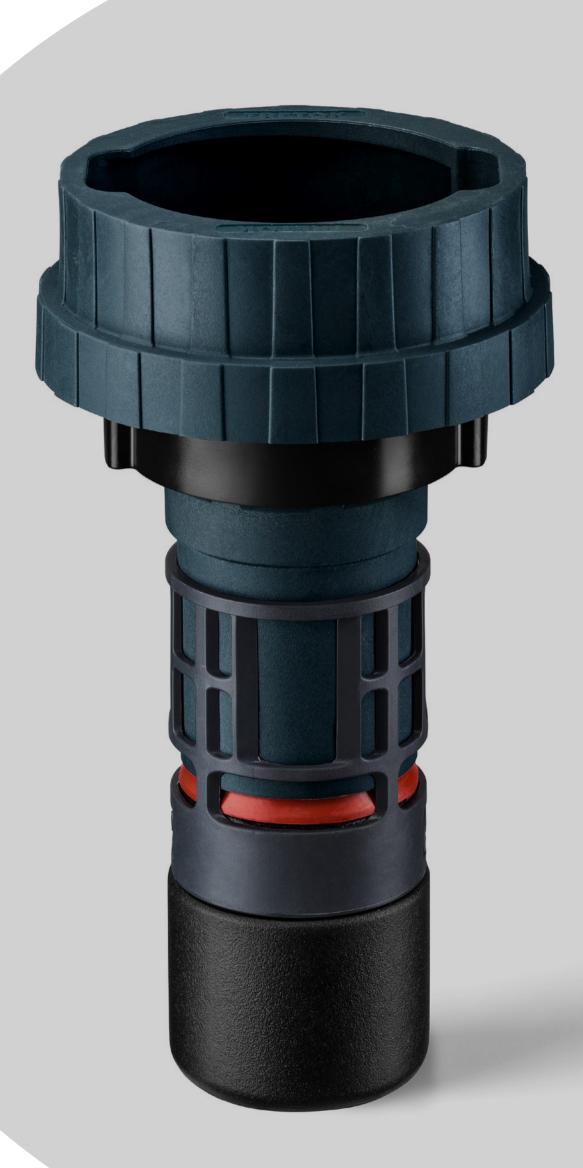

## TRETOK 105

## fuel protection made simple

The integrated progressive closing float unit prevents fuel transfer from the tank filler neck, which is always the most difficult part to protect.

The installation on the tank is quick, reliable and requires no modifications, sealants or glues.

Compatible with original OEM caps of tanks with 2-point bayonet opening Ø 105 mm

2-point internal bayonet fitting 105mm